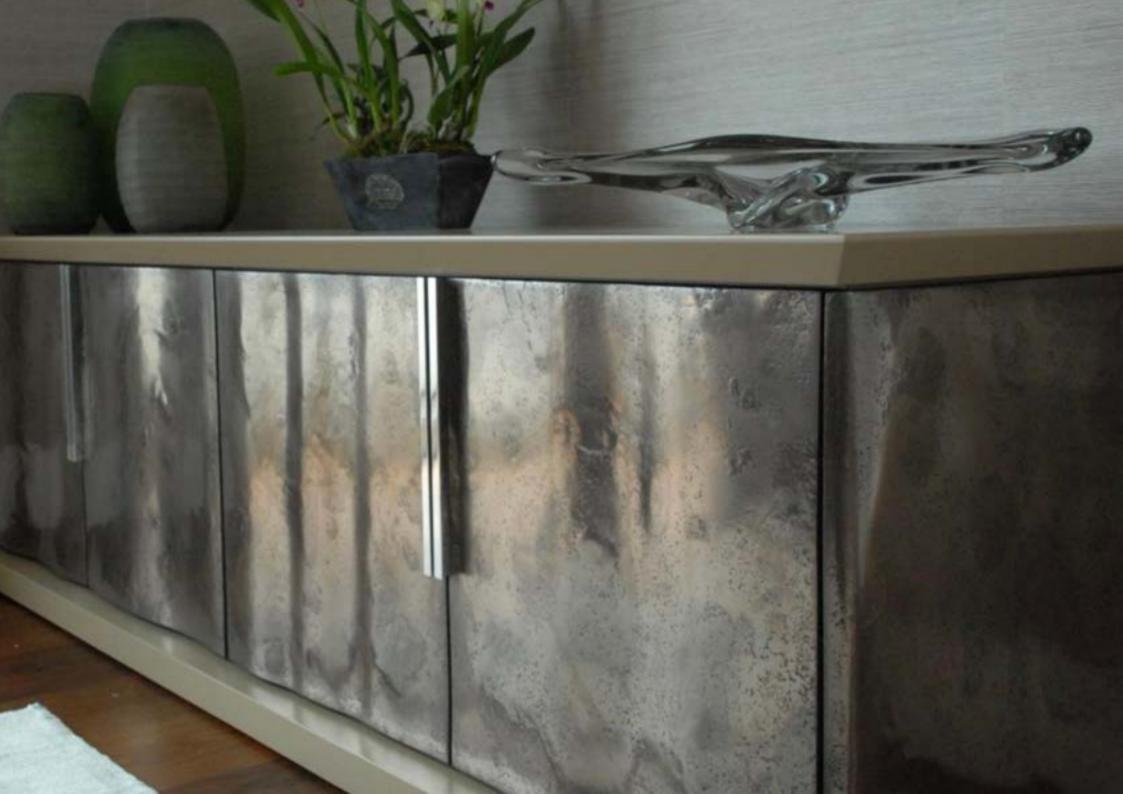

### Creating with Metalier

Metalier is a water-based liquid metal that makes things that aren't made of metal look as though they are.

Metalier can be patinated for an antique look. It can be burnished, brushed and textured and goes round corners and curves.

It follows the intricacies of a carved or moulded design.

Metalier ticks all the sustainability boxes.

- Zero VOCs in our waterbased binder
- Recycled metals
- Very fine metal coating

By applying a fine coating of Metalier we make substrates look as though they are made of solid metal. Because there is so little metal in our material we use only a very small part of the earth's non-renewable resources. Much less than sheet or foundry metal.