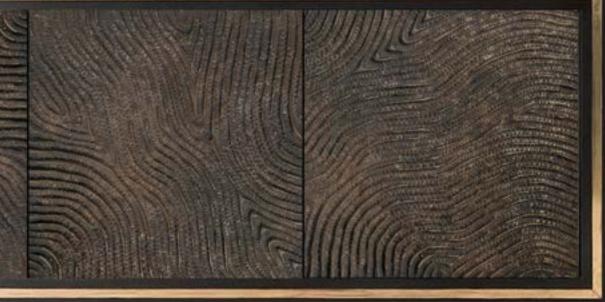

### Creating with Metalier

Metalier is a water-based liquid metal that makes things that aren't made of metal look as though they are.

Metalier can be patinated for an antique look. It can be burnished, brushed and textured and goes round corners and curves.

It follows the intricacies of a carved or moulded design.

Metalier ticks all the sustainability boxes.

- Zero VOCs in our waterbased binder
- Recycled metals
- Very fine metal coating

By applying a fine coating of Metalier we make substrates look as though they are made of solid metal. Because there is so little metal in our material we use only a very small part of the earth's non-renewable resources. Much less than sheet or foundry metal.