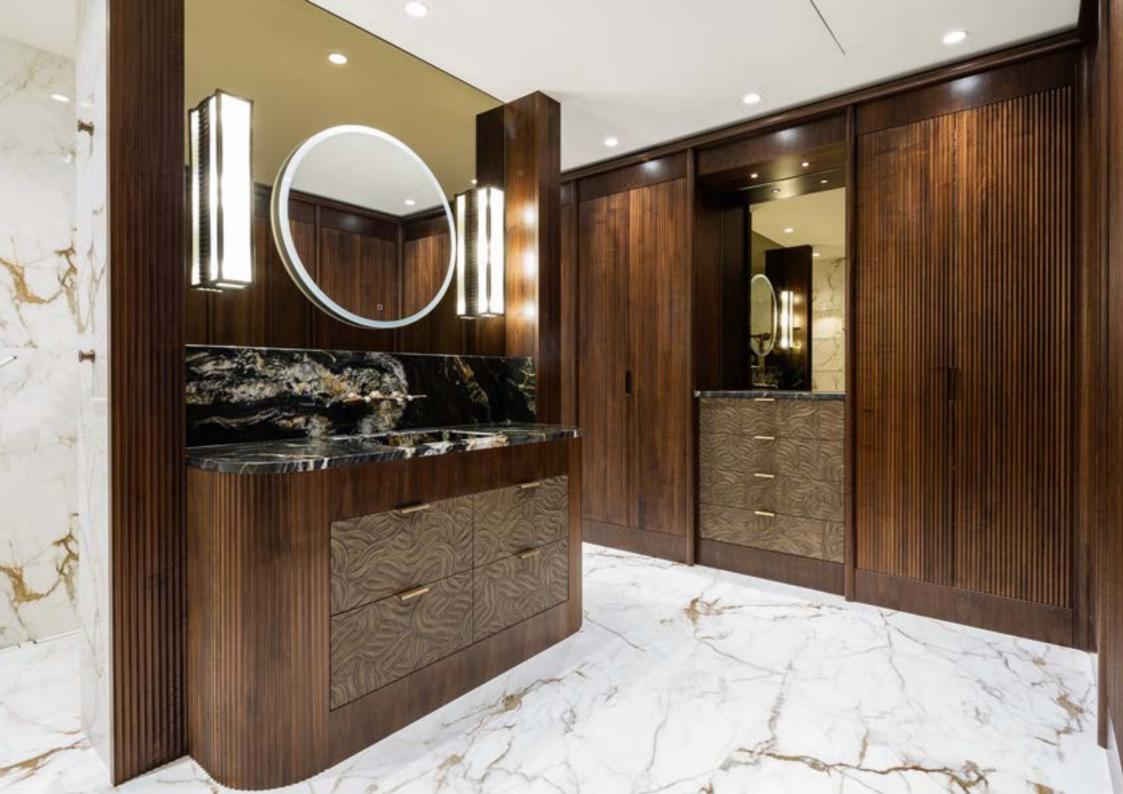

### Creating with Metalier

Metalier is a water-based liquid metal that makes things that aren't made of metal look as though they are.

Metalier can be patinated for an antique look. It can be burnished, brushed and textured and goes round corners and curves.

It follows the intricacies of a carved or moulded design.

Metalier ticks all the sustainability boxes.

- Zero VOCs in our waterbased binder
- Recycled metals
- Very fine metal coating

By applying a fine coating of Metalier we make substrates look as though they are made of solid metal. Because there is so little metal in our material we use only a very small part of the earth's non-renewable resources. Much less than sheet or foundry metal.

# What could Metalier do for your business?

Metalier is a worldclass material that will allow you to offer metal in your designs in a sustainable, seamless and lightweight way.

You will be able to offer intricate organic shapes that would not be possible with sheet metal.

Adding Metalier to your palette will allow you to introduce a material that will preserve your design aesthetic and enhance your existing creations.