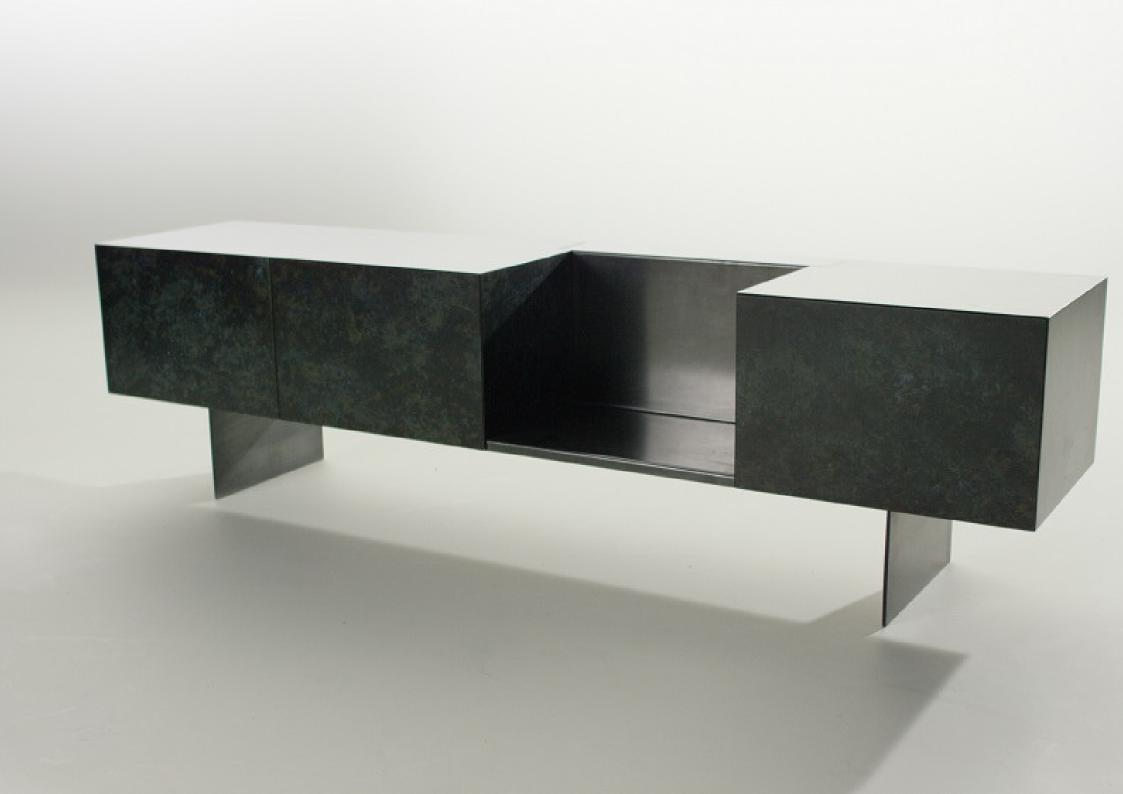

### Creating with Metalier

Metalier is a water-based liquid metal that makes things that aren't made of metal look as though they are.

Metalier can be patinated for an antique look. It can be burnished, brushed and textured and goes round corners and curves.

# What could Metalier do for your business?

Metalier is a worldclass material that will allow you to offer metal in your designs in a sustainable, seamless and lightweight way.

You will be able to offer intricate organic shapes that would not be possible with sheet metal.

Adding Metalier to your palette will allow you to introduce a material that will preserve your design aesthetic and enhance your existing creations.