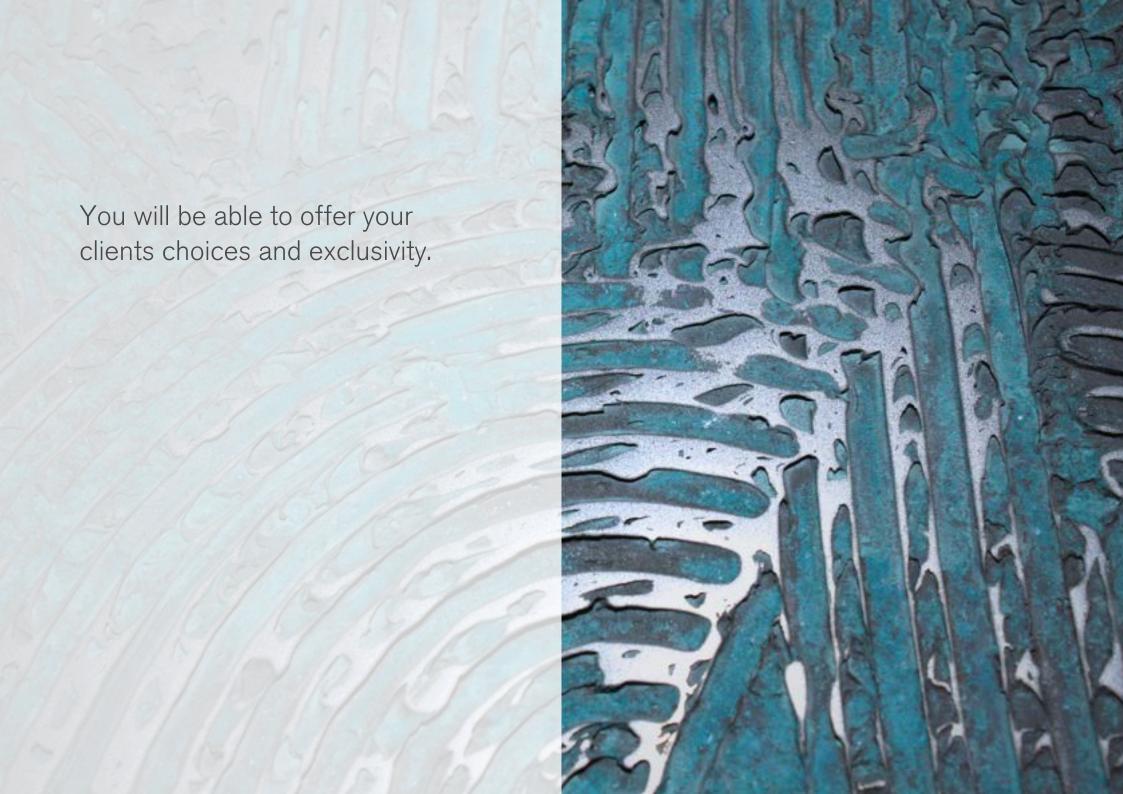

# What could Metalier do for your business?

Metalier is a worldclass material that will allow you to offer metal in your designs in a sustainable, seamless and lightweight way.

You will be able to offer intricate organic shapes that would not be possible with sheet metal.

Adding Metalier to your palette will allow you to introduce a material that will preserve your design aesthetic and enhance your existing creations.