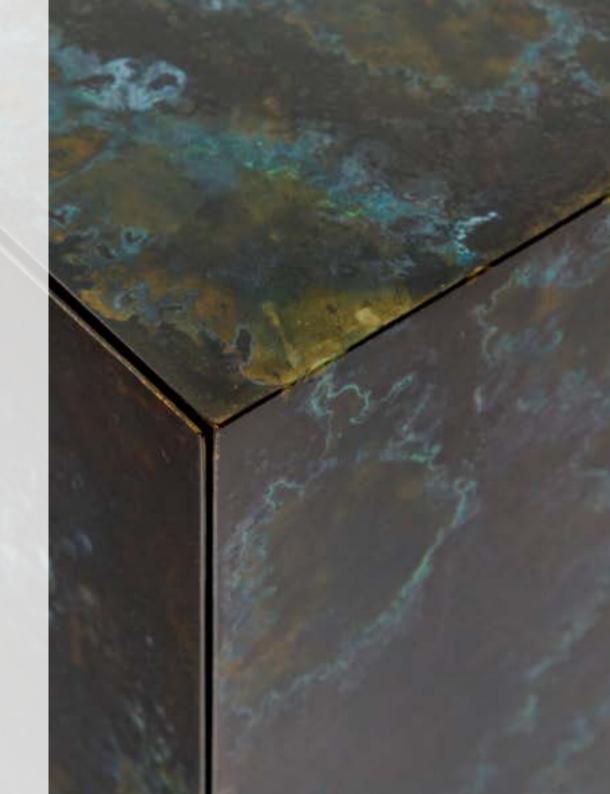

### Creating with Metalier

Metalier is a water-based liquid metal that makes things that aren't made of metal look as though they are.

Metalier can be patinated for an antique look. It can be burnished, brushed and textured and goes round corners and curves.

It follows the intricacies of a carved or moulded design.

Metalier ticks all the sustainability boxes.

- Zero VOCs in our waterbased binder
- Recycled metals
- Very fine metal coating

By applying a fine coating of Metalier we make substrates look as though they are made of solid metal. Because there is so little metal in our material we use only a very small part of the earth's non-renewable resources. Much less than sheet or foundry metal.