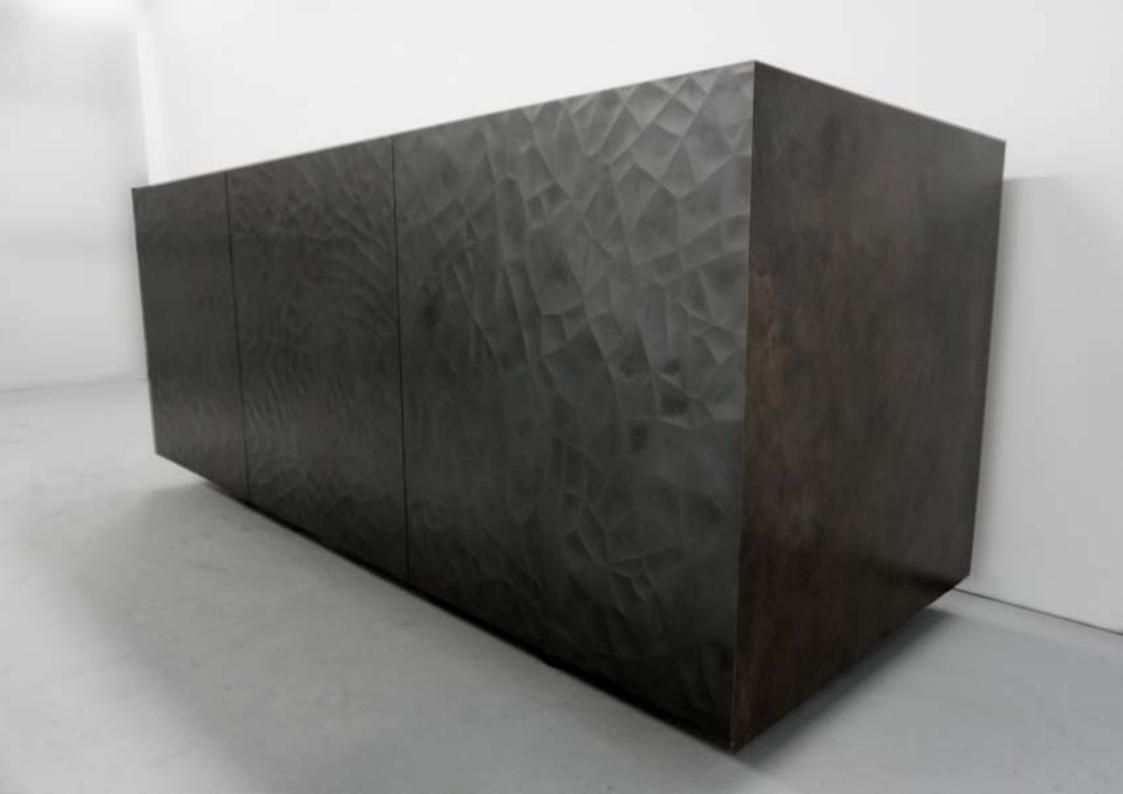

### Creating with Metalier

Metalier is a water-based liquid metal that makes things that aren't made of metal look as though they are.

Metalier can be patinated for an antique look. It can be burnished, brushed and textured and goes round corners and curves.

It follows the intricacies of a carved or moulded design.

Metalier ticks all the sustainability boxes.

- Zero VOCs in our waterbased binder
- Recycled metals
- Very fine metal coating

By applying a fine coating of Metalier we make substrates look as though they are made of solid metal. Because there is so little metal in our material we use only a very small part of the earth's non-renewable resources. Much less than sheet or foundry metal.

# What could Metalier do for your business?

Metalier is a worldclass material that will allow you to offer metal in your designs in a sustainable, seamless and lightweight way.

You will be able to offer intricate organic shapes that would not be possible with sheet metal.