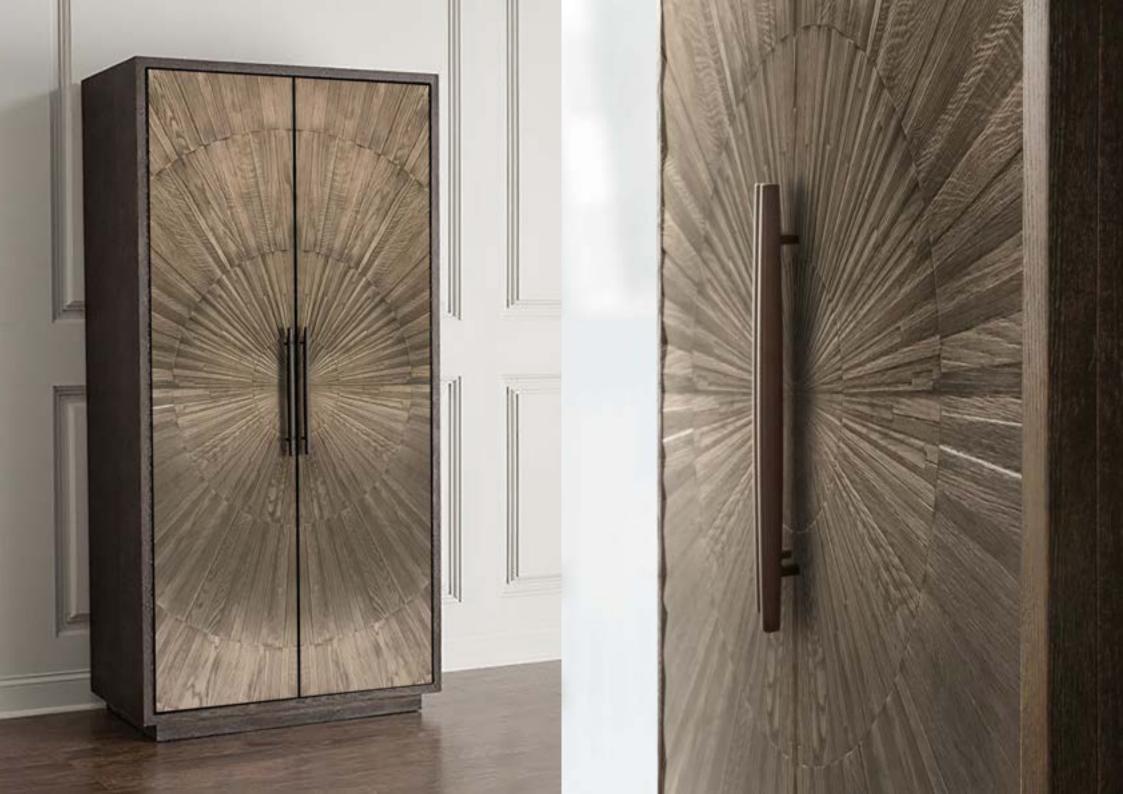

### Creating with Metalier

Metalier is a water-based liquid metal that makes things that aren't made of metal look as though they are.

Metalier can be patinated for an antique look. It can be burnished, brushed and textured and goes round corners and curves.

It follows the intricacies of a carved or moulded design.

Metalier ticks all the sustainability boxes.

- Zero VOCs in our waterbased binder
- Recycled metals
- Very fine metal coating

By applying a fine coating of Metalier we make substrates look as though they are made of solid metal. Because there is so little metal in our material we use only a very small part of the earth's non-renewable resources. Much less than sheet or foundry metal.