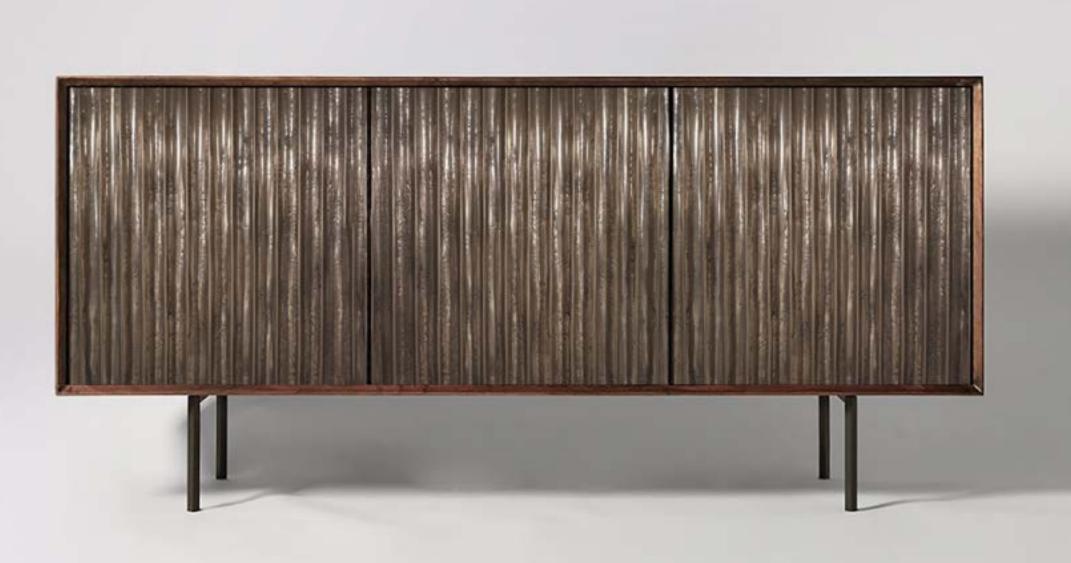

### Creating with Metalier

Metalier is a water-based liquid metal that makes things that aren't made of metal look as though they are.

Metalier can be patinated for an antique look. It can be burnished, brushed and textured and goes round corners and curves.

It follows the intricacies of a carved or moulded design.

Metalier ticks all the sustainability boxes.

- Zero VOCs in our waterbased binder
- Recycled metals
- Very fine metal coating

By applying a fine coating of Metalier we make substrates look as though they are made of solid metal. Because there is so little metal in our material we use only a very small part of the earth's non-renewable resources. Much less than sheet or foundry metal.