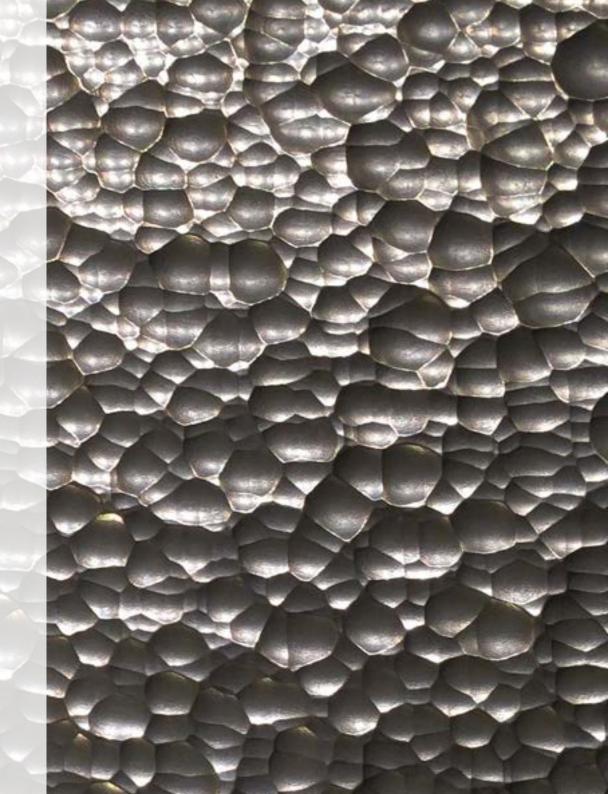

### Creating with Metalier

Metalier is a water-based liquid metal that makes things that aren't made of metal look as though they are.

Metalier can be patinated for an antique look. It can be burnished, brushed and textured and goes round corners and curves.

It follows the intricacies of a carved or moulded design.

Metalier ticks all the sustainability boxes.

- Zero VOCs in our waterbased binder
- Recycled metals
- Very fine metal coating

By applying a fine coating of Metalier we make substrates look as though they are made of solid metal. Because there is so little metal in our material we use only a very small part of the earth's non-renewable resources. Much less than sheet or foundry metal.