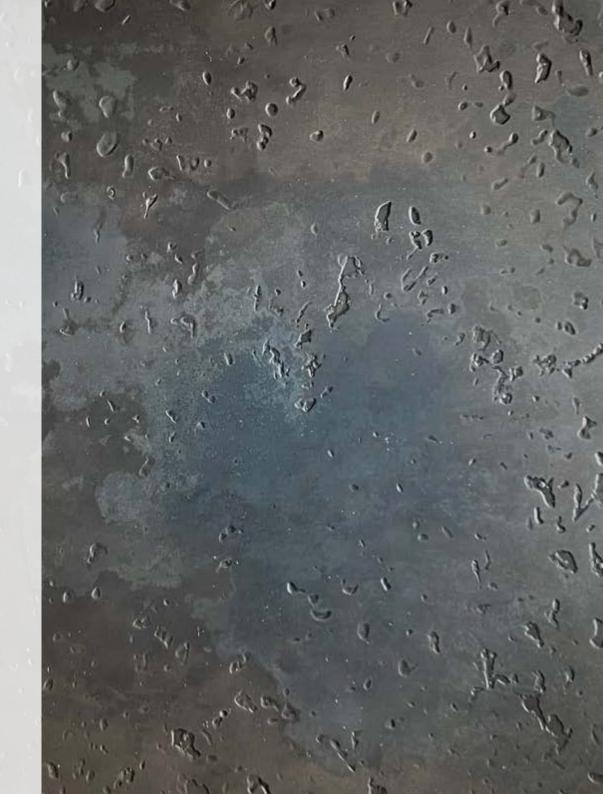

### Creating with Metalier

Metalier is a water-based liquid metal that makes things that aren't made of metal look as though they are.

Metalier can be patinated for an antique look. It can be burnished, brushed and textured and goes round corners and curves.

It follows the intricacies of a carved or moulded design.

Metalier ticks all the sustainability boxes.

- Zero VOCs in our waterbased binder
- Recycled metals
- Very fine metal coating

By applying a fine coating of Metalier we make substrates look as though they are made of solid metal. Because there is so little metal in our material we use only a very small part of the earth's non-renewable resources. Much less than sheet or foundry metal.