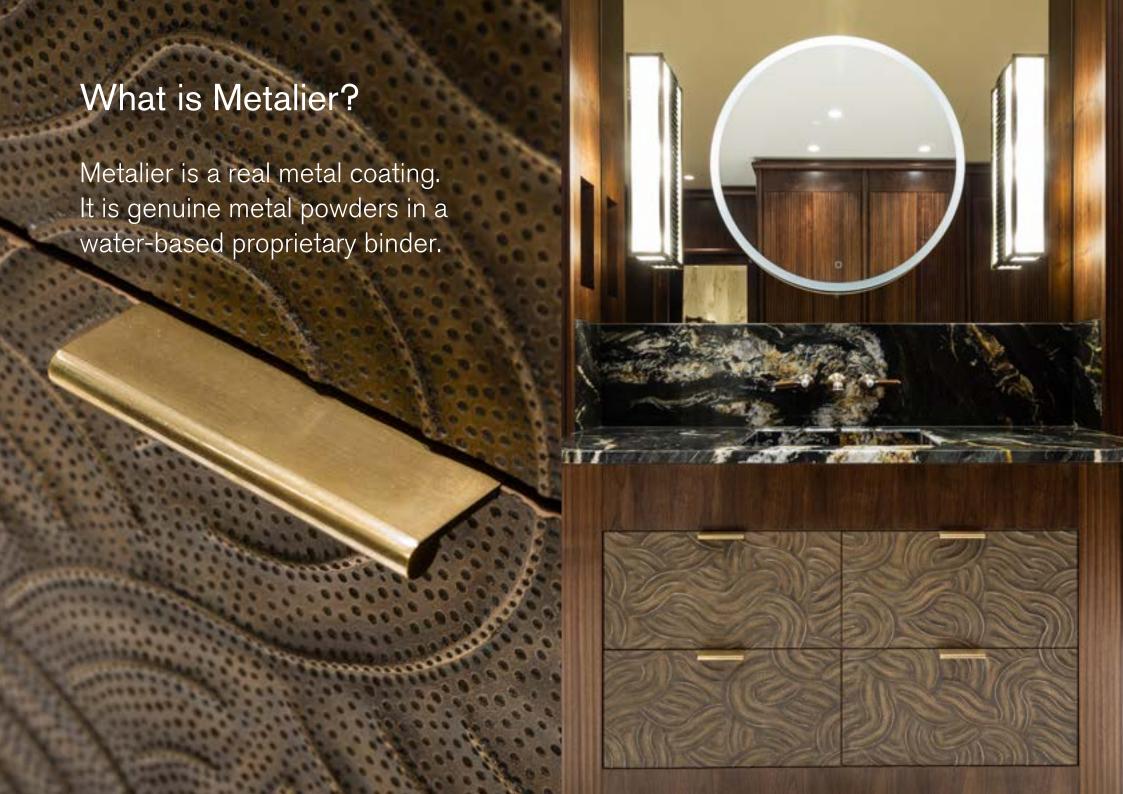

### Creating with Metalier

Metalier is a water-based liquid metal that makes things that aren't made of metal look as though they are.

Metalier can be patinated for an antique look. It can be burnished, brushed and textured and goes round corners and curves.

It follows the intricacies of a carved or moulded design.

Metalier ticks all the sustainability boxes.

- Zero VOCs in our waterbased binder
- Recycled metals
- Very fine metal coating

By applying a fine coating of Metalier we make substrates look as though they are made of solid metal. Because there is so little metal in our material we use only a very small part of the earth's non-renewable resources. Much less than sheet or foundry metal.