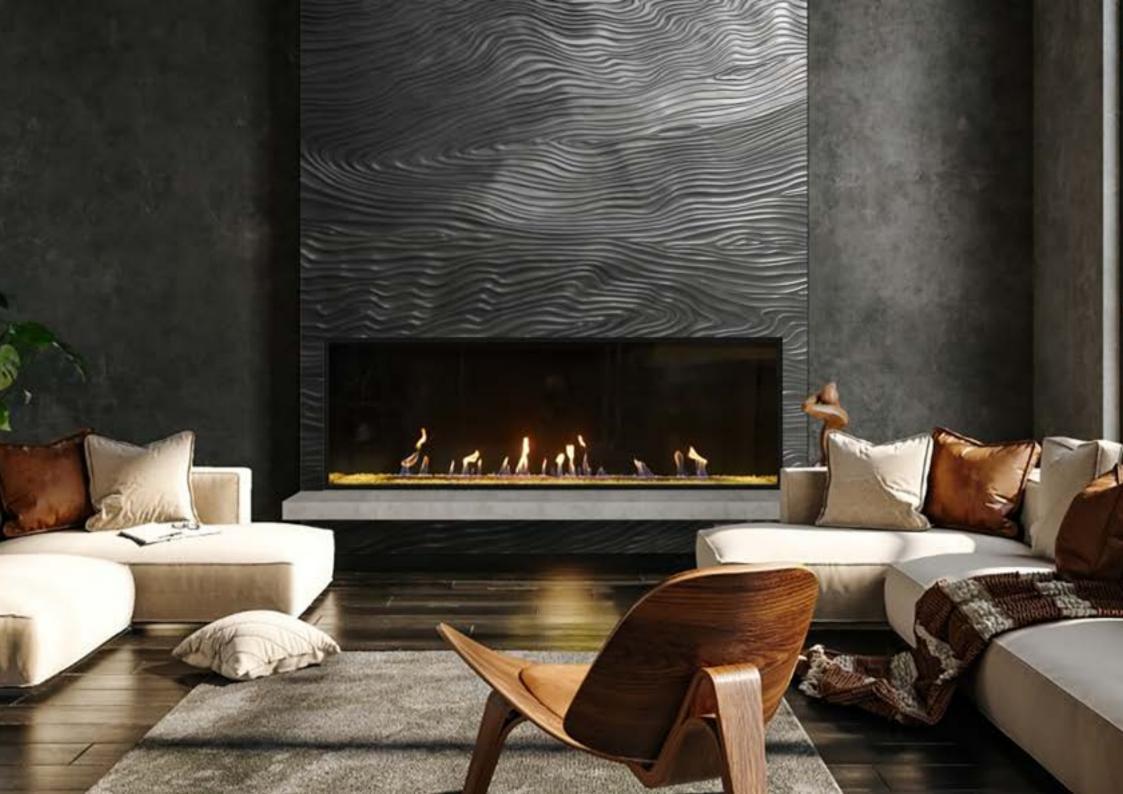

### Creating with Metalier

Metalier is a water-based liquid metal that makes things that aren't made of metal look as though they are.

Metalier can be patinated for an antique look. It can be burnished, brushed and textured and goes round corners and curves.

It follows the intricacies of a carved or moulded design.

Metalier ticks all the sustainability boxes.

- Zero VOCs in our waterbased binder
- Recycled metals
- Very fine metal coating

By applying a fine coating of Metalier we make substrates look as though they are made of solid metal. Because there is so little metal in our material we use only a very small part of the earth's non-renewable resources. Much less than sheet or foundry metal.