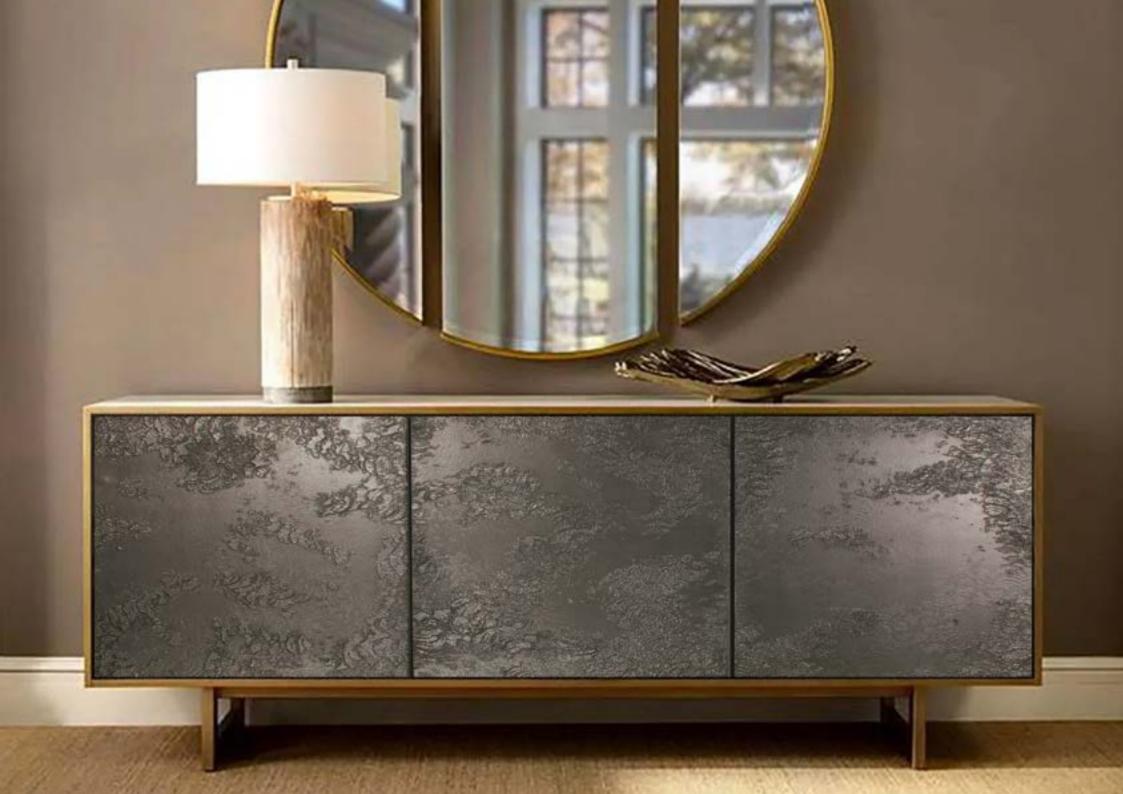

# Furniture Makers

Open a world of aesthetic options with Metalier Liquid Metal

## Did you know?

The concept of Liquid Metal was the invention of a furniture designer.

While Metalier liquid metal is used in many applications, furniture enhancement is its origin and its home.

Let us show you how Metalier can offer you a way to elevate your existing design aesthetic even further.

### Creating with Metalier

Metalier is a water-based liquid metal that makes things that aren't made of metal look as though they are.

Metalier can be patinated for an antique look. It can be burnished, brushed and textured and goes round corners and curves.