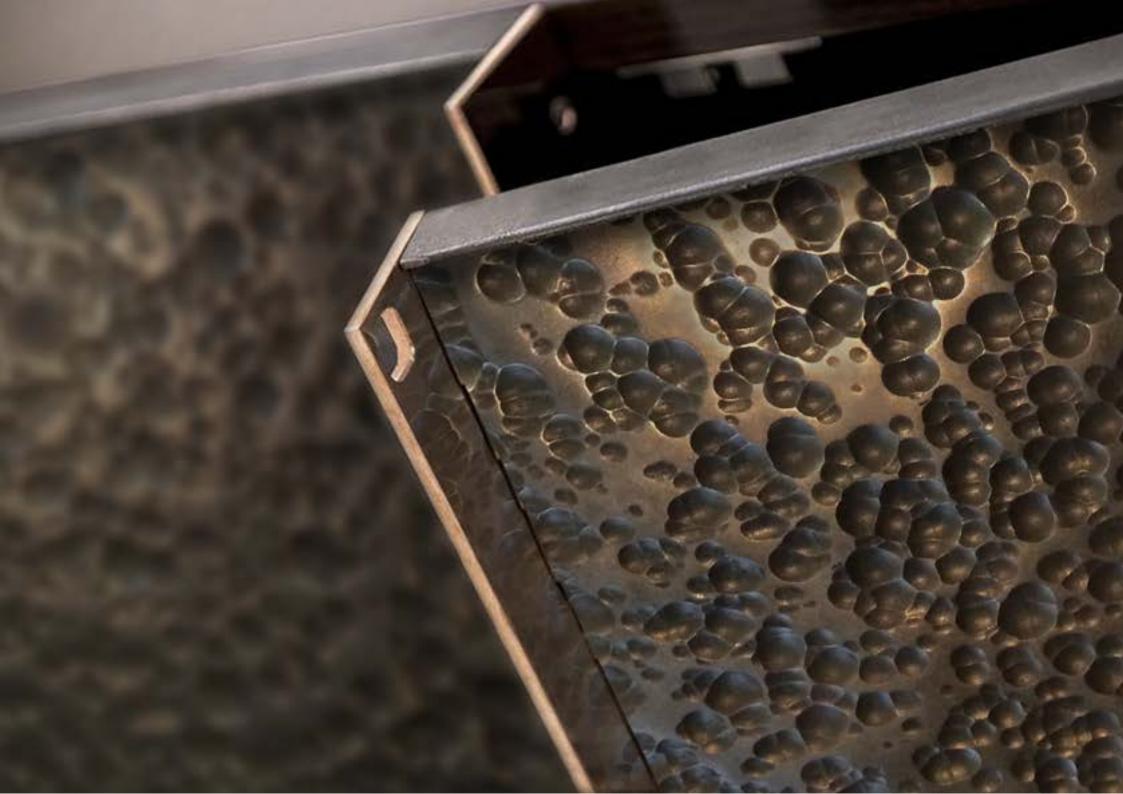

### Creating with Metalier

Metalier is a water-based liquid metal that makes things that aren't made of metal look as though they are.

Metalier can be patinated for an antique look. It can be burnished, brushed and textured and goes round corners and curves.

It follows the intricacies of a carved or moulded design.

Metalier ticks all the sustainability boxes.

- Zero VOCs in our waterbased binder
- Recycled metals
- Very fine metal coating

By applying a fine coating of Metalier we make substrates look as though they are made of solid metal. Because there is so little metal in our material we use only a very small part of the earth's non-renewable resources. Much less than sheet or foundry metal.