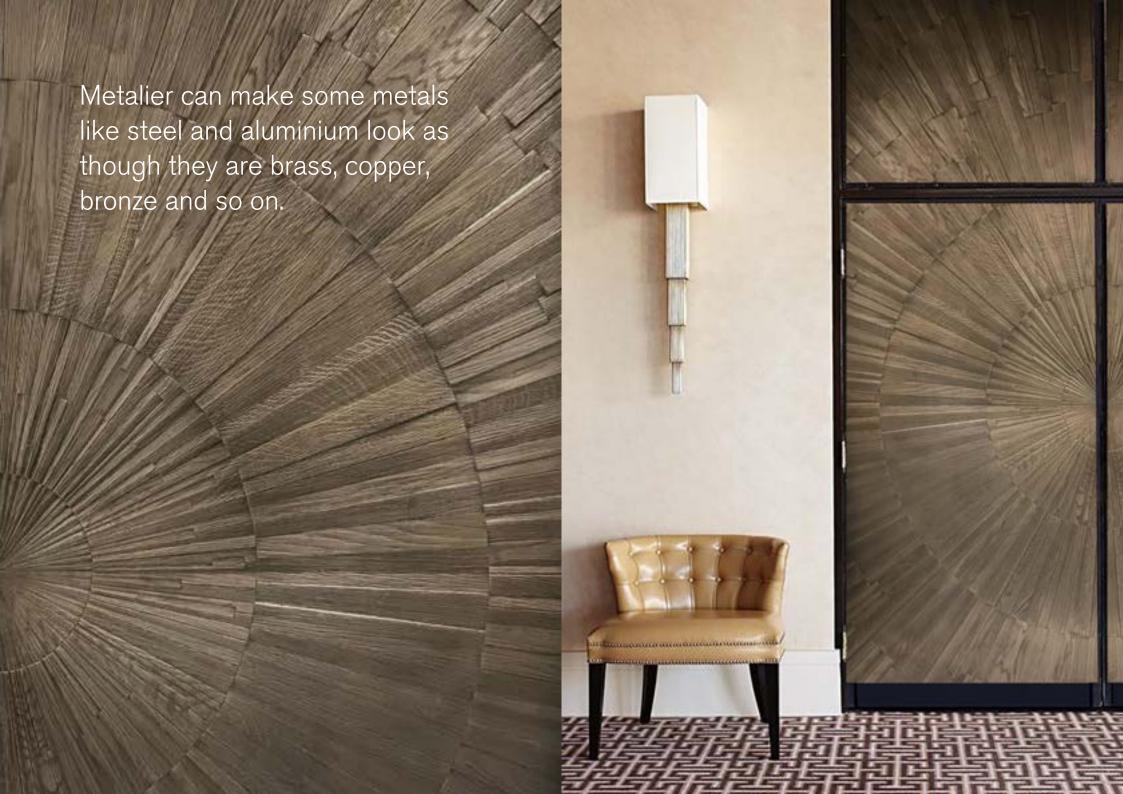

### Creating with Metalier

Metalier is a water-based liquid metal that makes things that aren't made of metal look as though they are.

Metalier can be patinated for an antique look. It can be burnished, brushed and textured and goes round corners and curves.

It follows the intricacies of a carved or moulded design.

Metalier ticks all the sustainability boxes.

- Zero VOCs in our waterbased binder
- Recycled metals
- Very fine metal coating

By applying a fine coating of Metalier we make substrates look as though they are made of solid metal. Because there is so little metal in our material we use only a very small part of the earth's non-renewable resources. Much less than sheet or foundry metal.