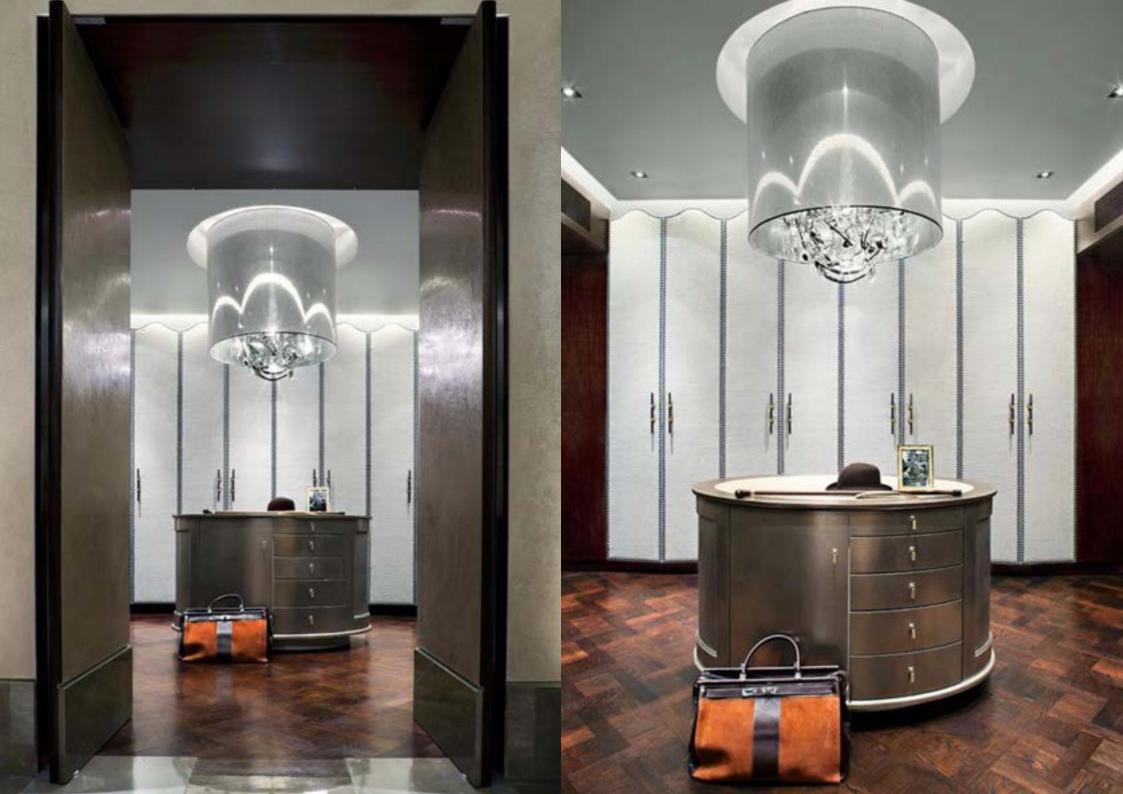

### Creating with Metalier

Metalier is a water-based liquid metal that makes things that aren't made of metal look as though they are.

Metalier can be patinated for an antique look. It can be burnished, brushed and textured and goes round corners and curves.

It follows the intricacies of a carved or moulded design.

Metalier ticks all the sustainability boxes.

- Zero VOCs in our waterbased binder
- Recycled metals
- Very fine metal coating

By applying a fine coating of Metalier we make substrates look as though they are made of solid metal. Because there is so little metal in our material we use only a very small part of the earth's non-renewable resources. Much less than sheet or foundry metal.

# What could Metalier do for your business?

Metalier is a worldclass material that will allow you to offer metal in your designs in a sustainable, seamless and lightweight way.

You will be able to offer intricate organic shapes that would not be possible with sheet metal.

Adding Metalier to your palette will allow you to introduce a material that will preserve your design aesthetic and enhance your existing creations.