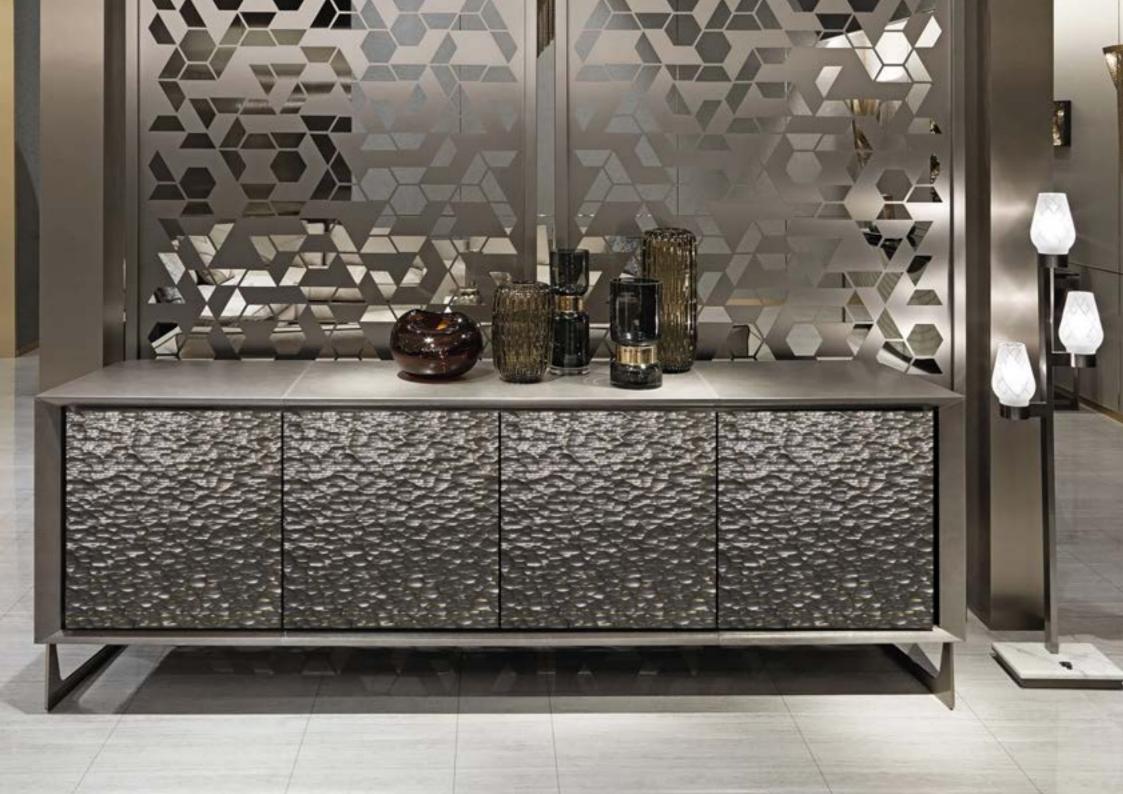

### Creating with Metalier

Metalier is a water-based liquid metal that makes things that aren't made of metal look as though they are.

Metalier can be patinated for an antique look. It can be burnished, brushed and textured and goes round corners and curves.

It follows the intricacies of a carved or moulded design.

Metalier ticks all the sustainability boxes.

- Zero VOCs in our waterbased binder
- Recycled metals
- Very fine metal coating

By applying a fine coating of Metalier we make substrates look as though they are made of solid metal. Because there is so little metal in our material we use only a very small part of the earth's non-renewable resources. Much less than sheet or foundry metal.

# What could Metalier do for your business?

Metalier is a worldclass material that will allow you to offer metal in your designs in a sustainable, seamless and lightweight way.

You will be able to offer intricate organic shapes that would not be possible with sheet metal.