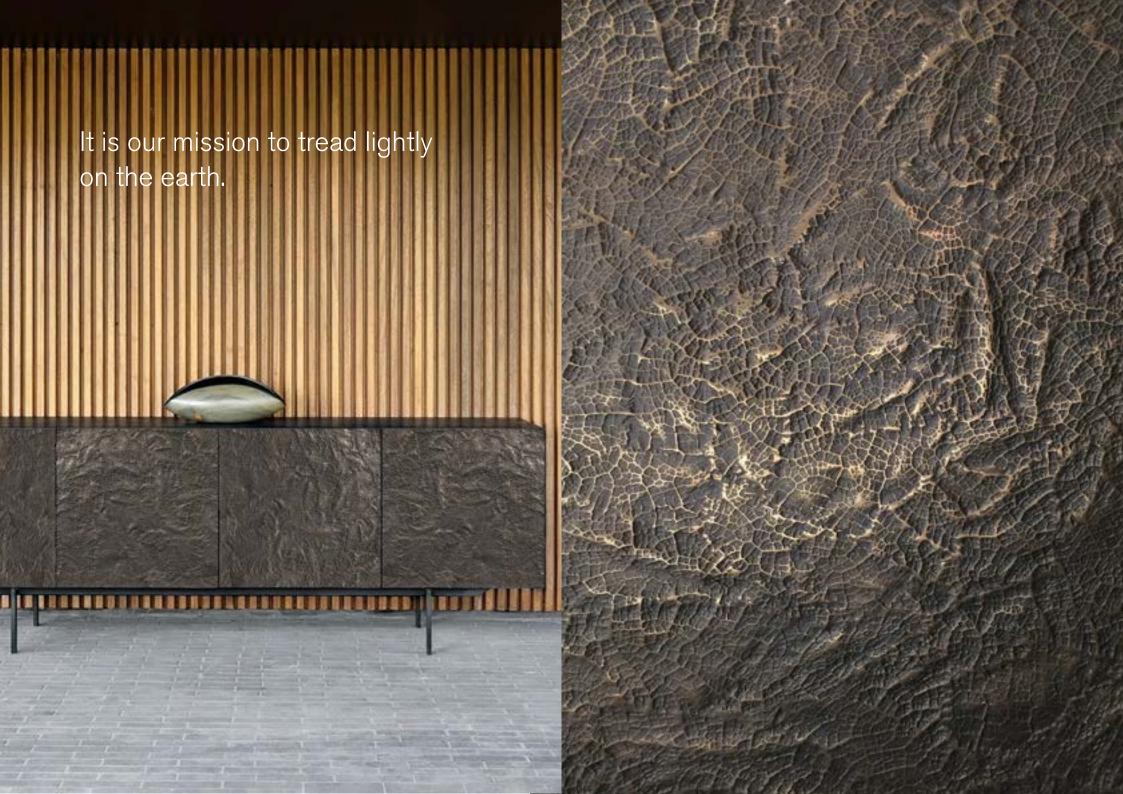

It follows the intricacies of a carved or moulded design.

Metalier ticks all the sustainability boxes.

- Zero VOCs in our waterbased binder
- Recycled metals
- Very fine metal coating

By applying a fine coating of Metalier we make substrates look as though they are made of solid metal. Because there is so little metal in our material we use only a very small part of the earth's non-renewable resources. Much less than sheet or foundry metal.