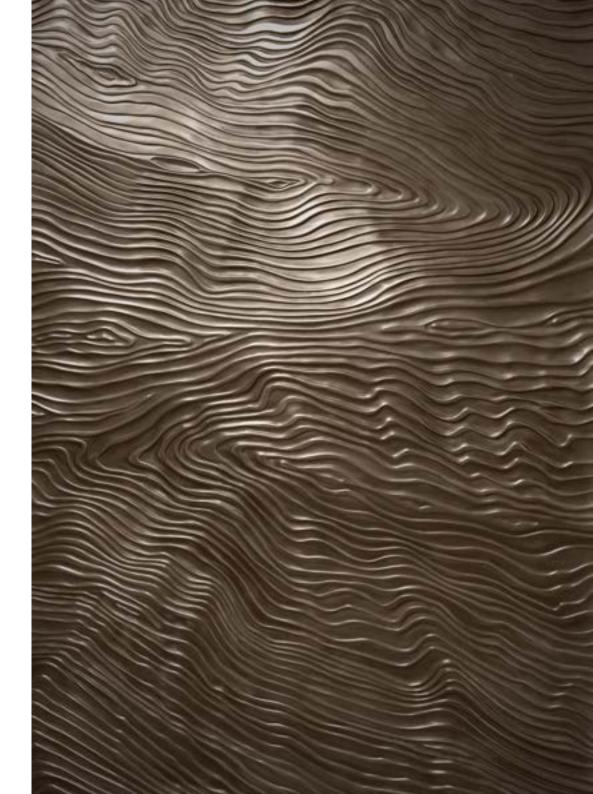

### Creating with Metalier

Metalier is a water-based liquid metal that makes things that aren't made of metal look as though they are.

Metalier can be patinated for an antique look. It can be burnished, brushed and textured and goes round corners and curves.

It follows the intricacies of a carved or moulded design.

Metalier ticks all the sustainability boxes.

- Zero VOCs in our waterbased binder
- Recycled metals
- Very fine metal coating

By applying a fine coating of Metalier we make substrates look as though they are made of solid metal. Because there is so little metal in our material we use only a very small part of the earth's non-renewable resources. Much less than sheet or foundry metal.