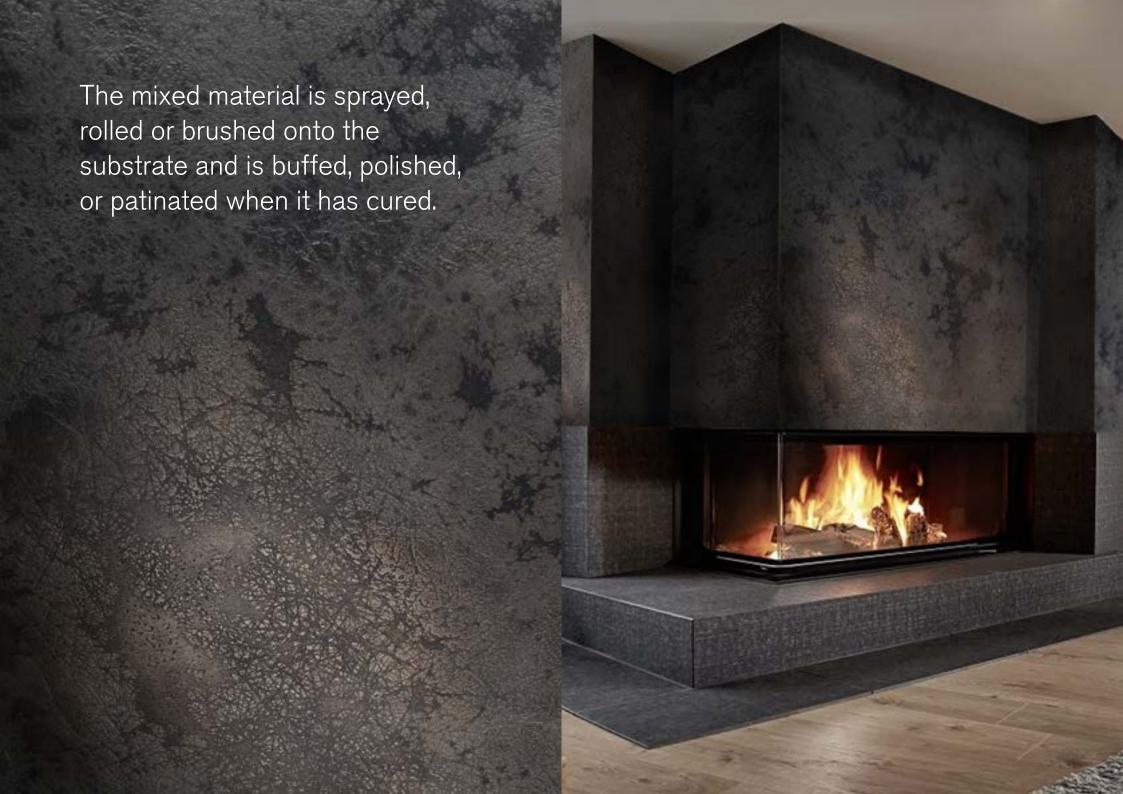

### Creating with Metalier

Metalier is a water-based liquid metal that makes things that aren't made of metal look as though they are.

Metalier can be patinated for an antique look. It can be burnished, brushed and textured and goes round corners and curves.

It follows the intricacies of a carved or moulded design.

Metalier ticks all the sustainability boxes.

- Zero VOCs in our waterbased binder
- Recycled metals
- Very fine metal coating

By applying a fine coating of Metalier we make substrates look as though they are made of solid metal. Because there is so little metal in our material we use only a very small part of the earth's non-renewable resources. Much less than sheet or foundry metal.