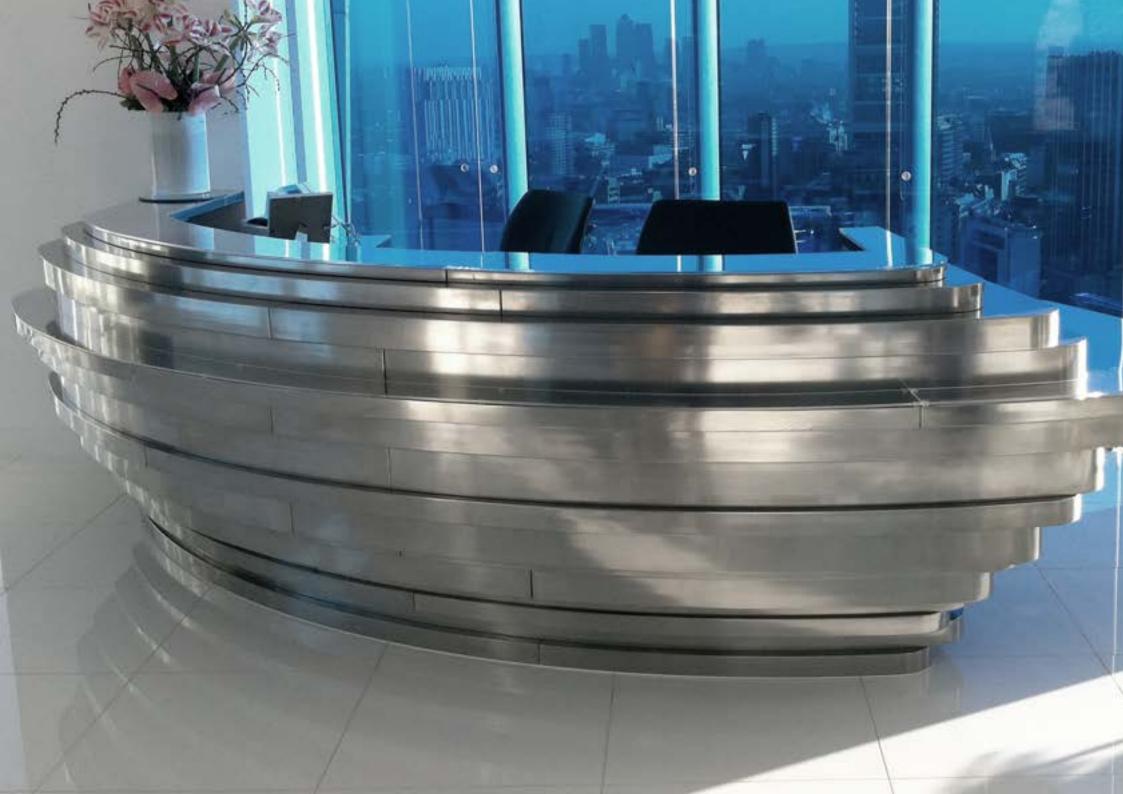

# What could Metalier do for your business?

Metalier is a worldclass material that will allow you to offer metal in your designs in a sustainable, seamless and lightweight way.

You will be able to offer intricate organic shapes that would not be possible with sheet metal.

Adding Metalier to your palette will allow you to introduce a material that will preserve your design aesthetic and enhance your existing creations.