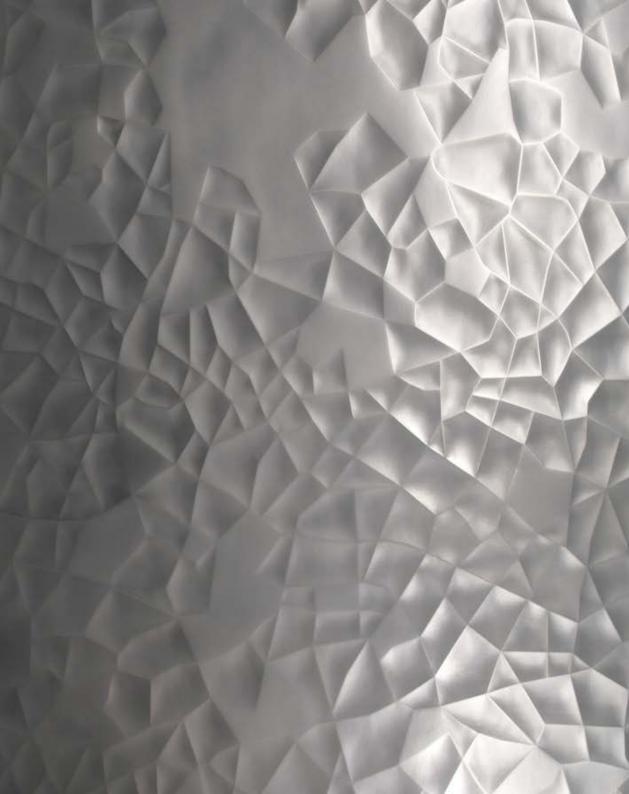

### Creating with Metalier

Metalier is a water-based liquid metal that makes things that aren't made of metal look as though they are.

Metalier can be patinated for an antique look. It can be burnished, brushed and textured and goes round corners and curves.

It follows the intricacies of a carved or moulded design.

Metalier ticks all the sustainability boxes.

- Zero VOCs in our waterbased binder
- Recycled metals
- Very fine metal coating

By applying a fine coating of Metalier we make substrates look as though they are made of solid metal. Because there is so little metal in our material we use only a very small part of the earth's non-renewable resources. Much less than sheet or foundry metal.