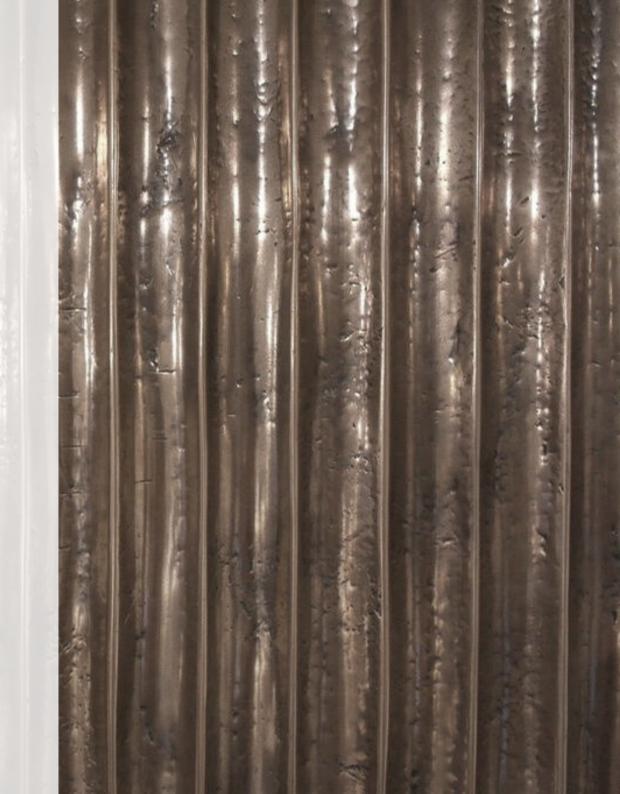

### Creating with Metalier

Metalier is a water-based liquid metal that makes things that aren't made of metal look as though they are.

Metalier can be patinated for an antique look. It can be burnished, brushed and textured and goes round corners and curves.

It follows the intricacies of a carved or moulded design.

Metalier ticks all the sustainability boxes.

- Zero VOCs in our waterbased binder
- Recycled metals
- Very fine metal coating

By applying a fine coating of Metalier we make substrates look as though they are made of solid metal. Because there is so little metal in our material we use only a very small part of the earth's non-renewable resources. Much less than sheet or foundry metal.