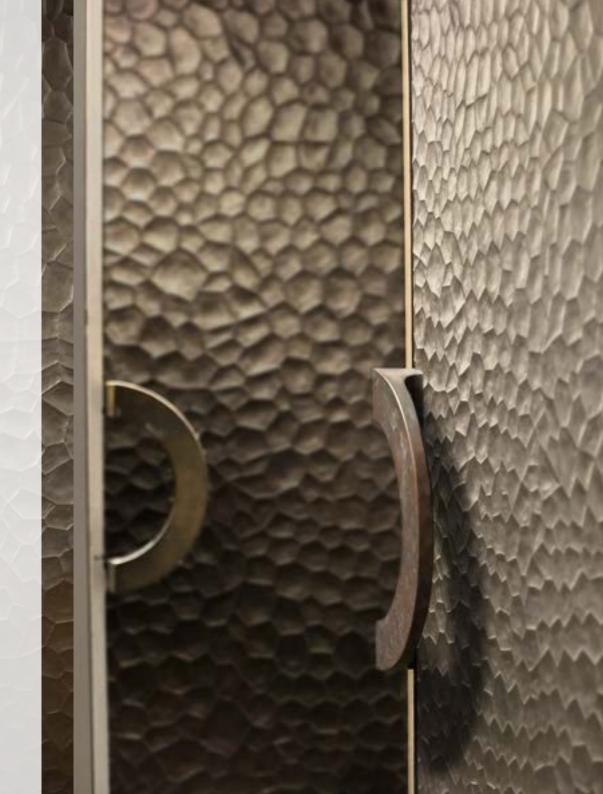

### Creating with Metalier

Metalier is a water-based liquid metal that makes things that aren't made of metal look as though they are.

Metalier can be patinated for an antique look. It can be burnished, brushed and textured and goes round corners and curves.

It follows the intricacies of a carved or moulded design.

Metalier ticks all the sustainability boxes.

- Zero VOCs in our waterbased binder
- Recycled metals
- Very fine metal coating

By applying a fine coating of Metalier we make substrates look as though they are made of solid metal. Because there is so little metal in our material we use only a very small part of the earth's non-renewable resources. Much less than sheet or foundry metal.