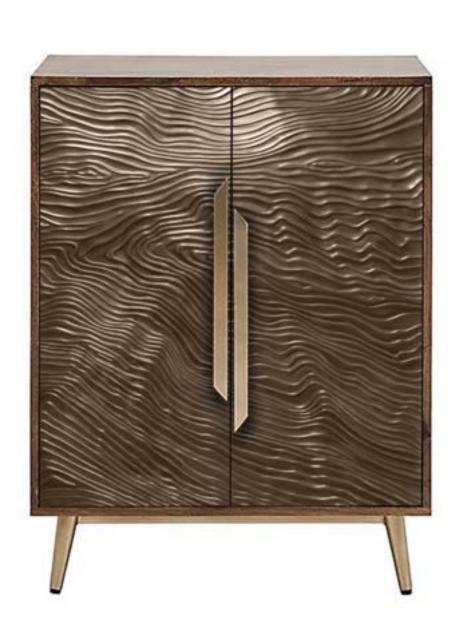

### Creating with Metalier

Metalier is a water-based liquid metal that makes things that aren't made of metal look as though they are.

Metalier can be patinated for an antique look. It can be burnished, brushed and textured and goes round corners and curves.

It follows the intricacies of a carved or moulded design.

Metalier ticks all the sustainability boxes.

- Zero VOCs in our waterbased binder
- Recycled metals
- Very fine metal coating

By applying a fine coating of Metalier we make substrates look as though they are made of solid metal. Because there is so little metal in our material we use only a very small part of the earth's non-renewable resources. Much less than sheet or foundry metal.