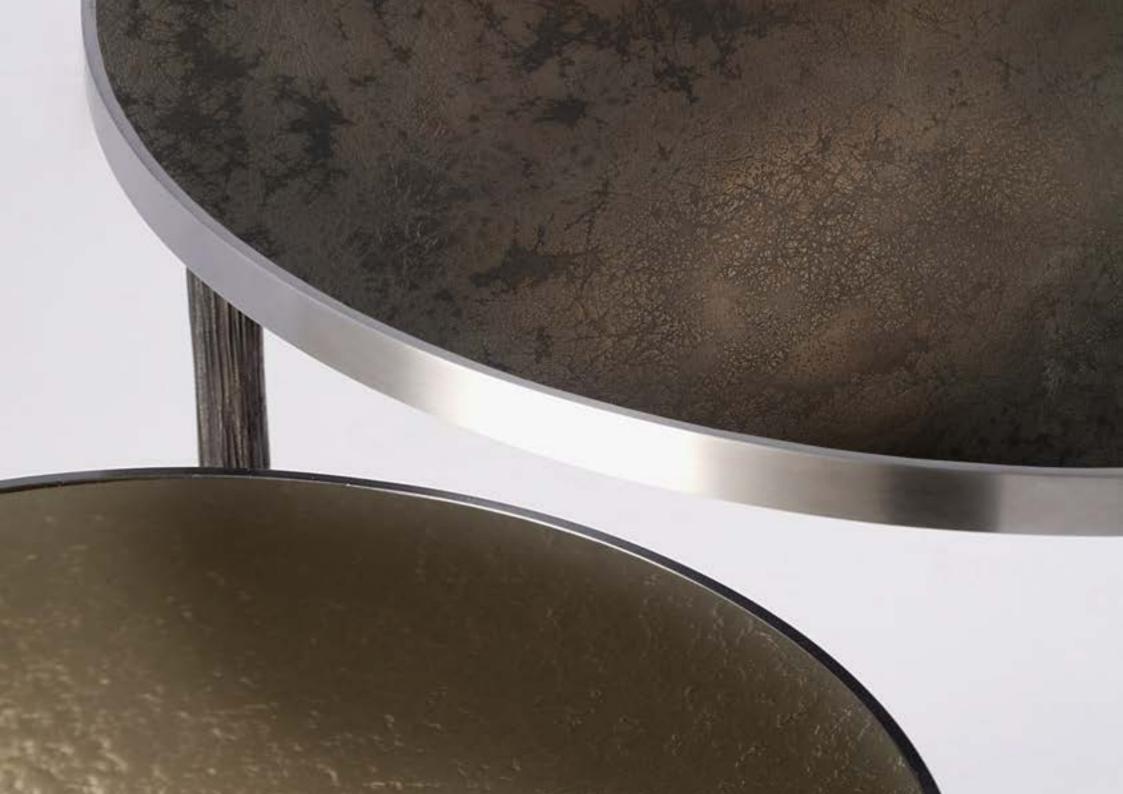

### Creating with Metalier

Metalier is a water-based liquid metal that makes things that aren't made of metal look as though they are.

Metalier can be patinated for an antique look. It can be burnished, brushed and textured and goes round corners and curves.

It follows the intricacies of a carved or moulded design.

Metalier ticks all the sustainability boxes.

- Zero VOCs in our waterbased binder
- Recycled metals
- Very fine metal coating

By applying a fine coating of Metalier we make substrates look as though they are made of solid metal. Because there is so little metal in our material we use only a very small part of the earth's non-renewable resources. Much less than sheet or foundry metal.