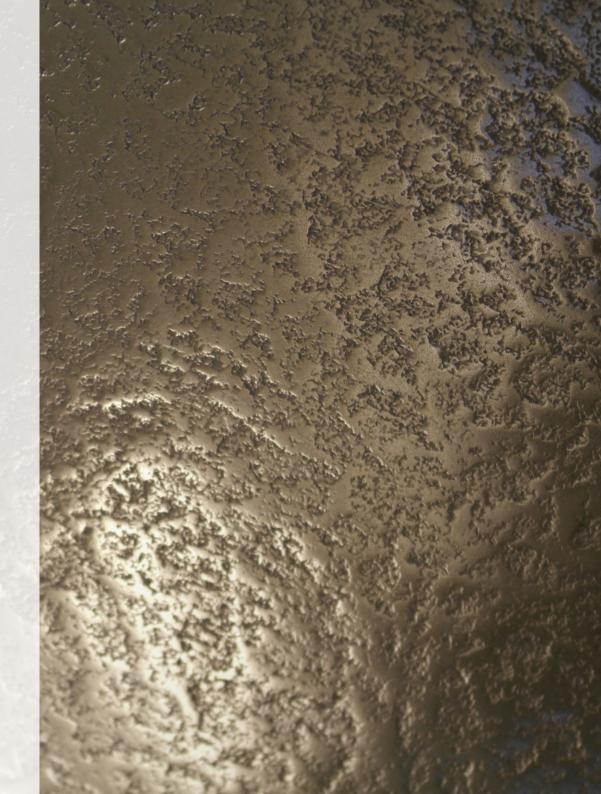

### Creating with Metalier

Metalier is a water-based liquid metal that makes things that aren't made of metal look as though they are.

Metalier can be patinated for an antique look. It can be burnished, brushed and textured and goes round corners and curves.

It follows the intricacies of a carved or moulded design.

Metalier ticks all the sustainability boxes.

- Zero VOCs in our waterbased binder
- Recycled metals
- Very fine metal coating

By applying a fine coating of Metalier we make substrates look as though they are made of solid metal. Because there is so little metal in our material we use only a very small part of the earth's non-renewable resources. Much less than sheet or foundry metal.