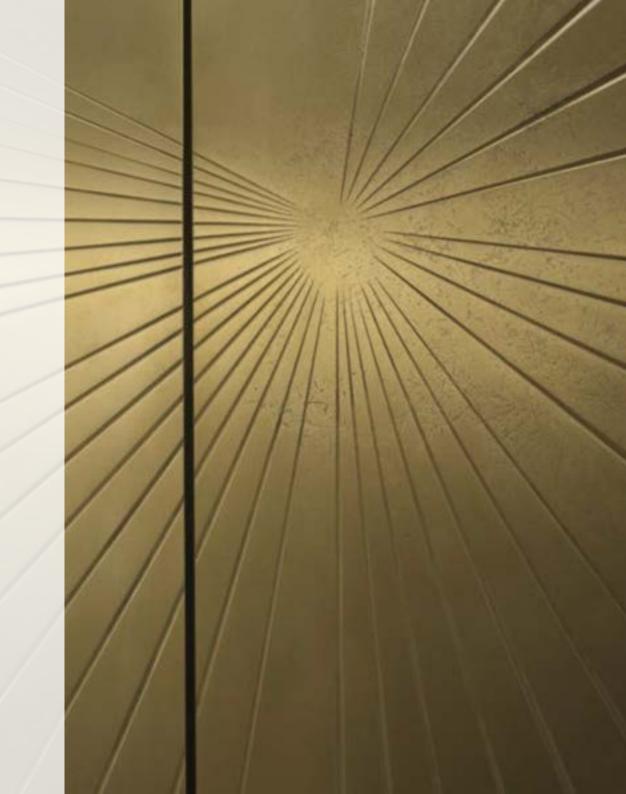

### Creating with Metalier

Metalier is a water-based liquid metal that makes things that aren't made of metal look as though they are.

Metalier can be patinated for an antique look. It can be burnished, brushed and textured and goes round corners and curves.

It follows the intricacies of a carved or moulded design.

Metalier ticks all the sustainability boxes.

- Zero VOCs in our waterbased binder
- Recycled metals
- Very fine metal coating

By applying a fine coating of Metalier we make substrates look as though they are made of solid metal. Because there is so little metal in our material we use only a very small part of the earth's non-renewable resources. Much less than sheet or foundry metal.