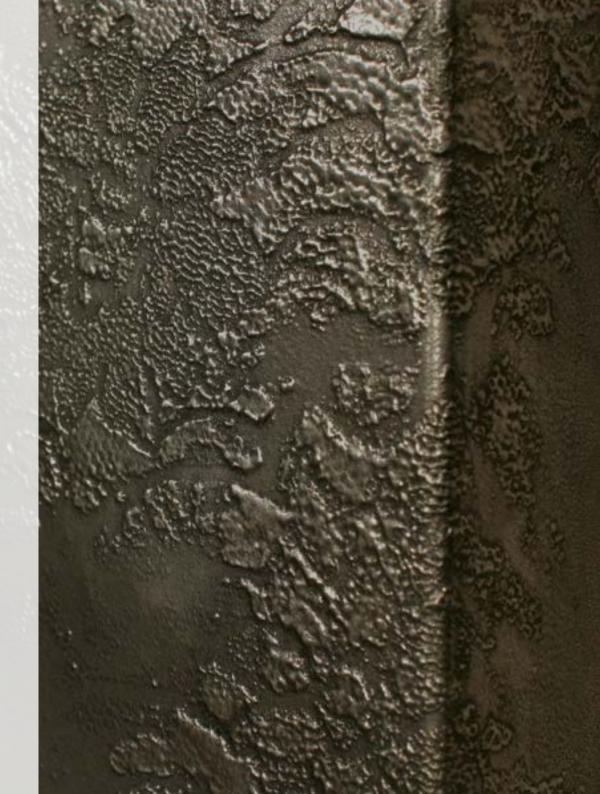

### Creating with Metalier

Metalier is a water-based liquid metal that makes things that aren't made of metal look as though they are.

Metalier can be patinated for an antique look. It can be burnished, brushed and textured and goes round corners and curves.

It follows the intricacies of a carved or moulded design.

Metalier ticks all the sustainability boxes.

- Zero VOCs in our waterbased binder
- Recycled metals
- Very fine metal coating

By applying a fine coating of Metalier we make substrates look as though they are made of solid metal. Because there is so little metal in our material we use only a very small part of the earth's non-renewable resources. Much less than sheet or foundry metal.