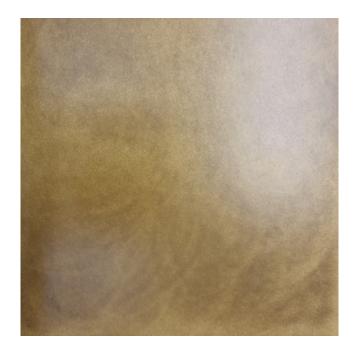

## Australia

| FINISH      | Brass Windsor               |
|-------------|-----------------------------|
| CODE        | 03_BR_WN                    |
| COLLECTION  | Metalier Signature Finishes |
| COMPOSITION | Brass                       |
| THICKNESS   | Approx. 200μ / 0.2mm        |
| TEXTURE     | Smooth                      |
| CLEARCOAT   | Satin                       |

## DESCRIPTION

Explore the Metalier Signature Finishes Collection – a remarkable range of hand-finished coatings for a unique, bespoke look in design. Crafted with distinctive patination, the Brass Windsor ensures a one-of-a-kind finish. Protected by a clear coat lacquer, to maintain their allure for years to come. With bespoke finishes and an artisanal touch, Metalier Signature Finishes Collection is the ideal choice for those seeking a touch of luxury and sophistication in their design projects, creating timeless and captivating spaces that endure.