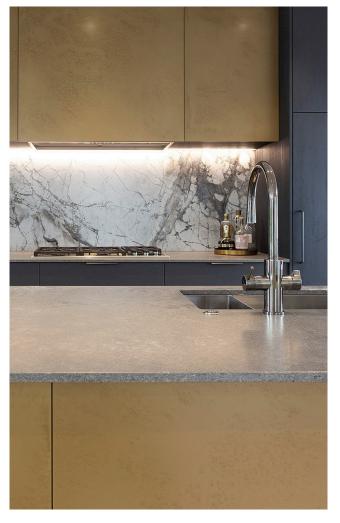

## DESCRIPTION

Explore the Metalier Signature Finishes Collection – a remarkable range of hand-finished coatings for a unique, bespoke look in design. Crafted with distinctive patination, the Brass Windsor ensures a one-of-a-kind finish. Protected by a clear coat lacquer, to maintain their allure for years to come. With bespoke finishes and an artisanal touch, Metalier Signature Finishes Collection is the ideal choice for those seeking a touch of luxury and sophistication in their design projects, creating timeless and captivating spaces that endure.

## APPLICATION TABLE

This table presents the alternative metal options suitable for this finish and where it can be applied.

| METALS          | INTERIOR | EXTERIOR | ONSITE | CURVES |
|-----------------|----------|----------|--------|--------|
| ALUMINIUM       | •        | •        | •      | •      |
| BRASS           | •        | •        | •      | •      |
| BRONZE          | •        | •        | •      | •      |
| COPPER          | •        | •        | •      | •      |
| GUNMETAL        |          |          |        |        |
| IRON            | •        | •        | •      | •      |
| NICKEL SILVER   | •        | •        | •      | •      |
| CLASSIC GOLD    | •        | •        | •      | •      |
| CHAMPAGNE GOLD  | •        | •        | •      | •      |
| GUNMETAL BRONZE | •        | •        | •      | •      |
| GUNMETAL SILVER |          |          |        |        |
| ROSE GOLD       | •        | •        | •      | •      |