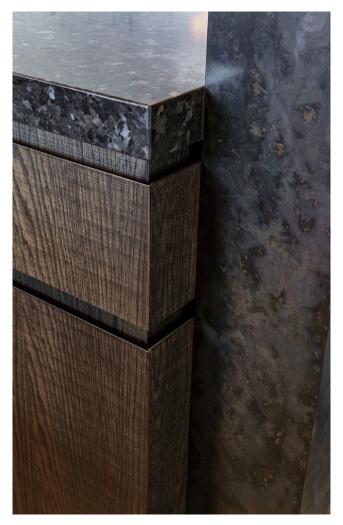

## DESCRIPTION

Explore the Metalier Signature Finishes Collection – a remarkable range of hand-finished coatings for a unique, bespoke look in design. Crafted with distinctive patination, the Bronze Dark Moody ensures a one-of-a-kind finish. Protected by a clear coat lacquer, to maintain their allure for years to come. With bespoke finishes and an artisanal touch, Metalier Signature Finishes Collection is the ideal choice for those seeking a touch of luxury and sophistication in their design projects, creating timeless and captivating spaces that endure.

Curves - is suitable for application on round or curved surfaces.

More information and samples are available on request.