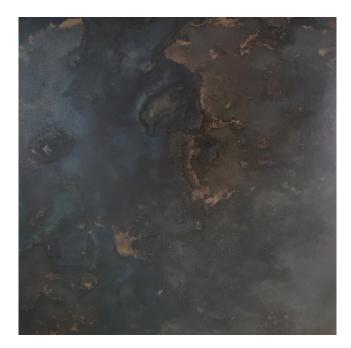

## Australia

| FINISH      | Bronze Dark Moody           |
|-------------|-----------------------------|
| CODE        | 05_BZ_DM                    |
| COLLECTION  | Metalier Signature Finishes |
| COMPOSITION | Bronze                      |
| THICKNESS   | Approx. 200µ/0.2mm          |
| TEXTURE     | Smooth                      |
| CLEARCOAT   | Satin                       |

## DESCRIPTION

Explore the Metalier Signature Finishes Collection – a remarkable range of hand-finished coatings for a unique, bespoke look in design. Crafted with distinctive patination, the Bronze Dark Moody ensures a one-of-a-kind finish. Protected by a clear coat lacquer, to maintain their allure for years to come. With bespoke finishes and an artisanal touch, Metalier Signature Finishes Collection is the ideal choice for those seeking a touch of luxury and sophistication in their design projects, creating timeless and captivating spaces that endure.