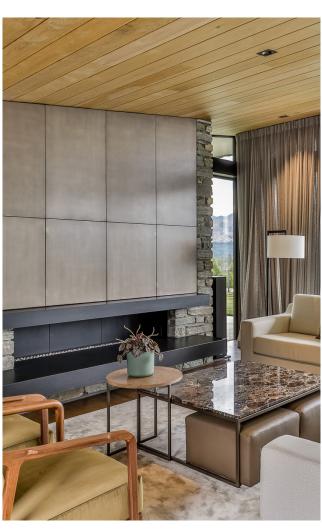

## DESCRIPTION

Explore the Metalier Signature Finishes Collection – a remarkable range of hand-finished coatings for a unique, bespoke look in design. Crafted with distinctive texture, the Nickel Silver Raw ensures a oneof-a-kind finish. Protected by a clear coat lacquer, to maintain their allure for years to come. With bespoke finishes and an artisanal touch, Metalier Signature Finishes Collection is the ideal choice for those seeking a touch of luxury and sophistication in their design projects, creating timeless and captivating spaces that endure.