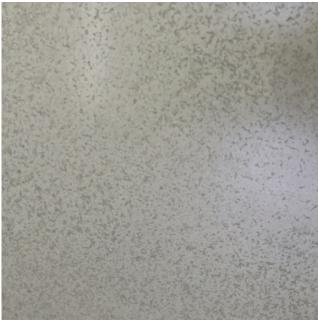

| FINISH      | Nickel Silver Raw           |
|-------------|-----------------------------|
| CODE        | 12_NS_RW                    |
| COLLECTION  | Metalier Signature Finishes |
| COMPOSITION | Nickel Silver               |
| THICKNESS   | Approx. 300µ/0.3mm          |
| TEXTURE     | Texture                     |
| CLEARCOAT   | Semi Gloss                  |

## DESCRIPTION

Explore the Metalier Signature Finishes Collection – a remarkable range of hand-finished coatings for a unique, bespoke look in design. Crafted with distinctive texture, the Nickel Silver Raw ensures a oneof-a-kind finish. Protected by a clear coat lacquer, to maintain their allure for years to come. With bespoke finishes and an artisanal touch, Metalier Signature Finishes Collection is the ideal choice for those seeking a touch of luxury and sophistication in their design projects, creating timeless and captivating spaces that endure.