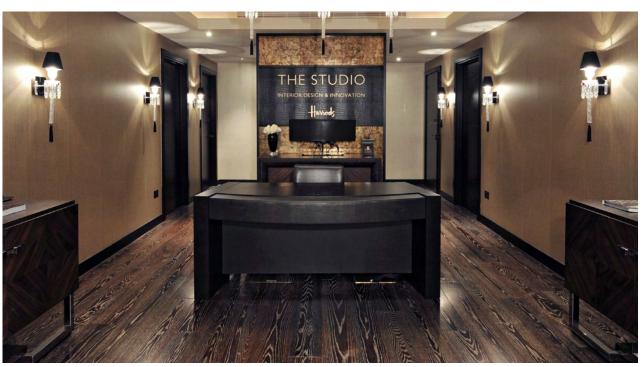

### CASE STUDY

| CLIENT      | Harrods          |
|-------------|------------------|
| SECTOR      | Flooring         |
| LOCATION    | London, UK       |
| APPLICATION | Flooring         |
| FINISH      | Smooth Ingrained |
| COLOUR      | Bronze           |

### DESCRIPTION

This double-fumed European Oak was enhanced by Metalier Bronze ingrained in the floor boards. This flooring in 'The Studio' in Harrods, London was sealed with a highly durable clear coat. The combination of the two materials produced a new benchmark in design.