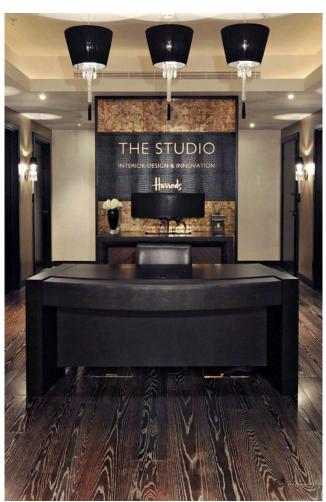

### CASE STUDY

| CLIENT      | Harrods          |
|-------------|------------------|
| SECTOR      | Flooring         |
| LOCATION    | London, UK       |
| APPLICATION | Flooring         |
| FINISH      | Smooth Ingrained |
| COLOUR      | Bronze           |

### DESCRIPTION

This double-fumed European Oak was enhanced by Metalier Bronze ingrained in the floor boards. This flooring in 'The Studio' in Harrods, London was sealed with a highly durable clear coat. The combination of the two materials produced a new benchmark in design.