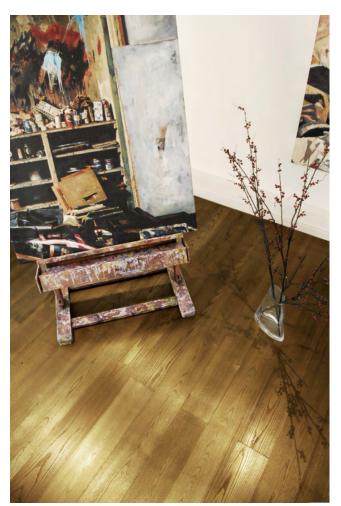

#### CASE STUDY

| CLIENT      | Residential  |
|-------------|--------------|
| SECTOR      | Flooring     |
| LOCATION    | London, UK   |
| APPLICATION | Oak Flooring |
| FINISH      | Coated       |
| COLOUR      | Classic Gold |

### DESCRIPTION

Engineered oak was specially treated to highlight the wood's natural grain. Metalier Solvent-based Classic Gold was applied and then texture-brushed to enhance the grain's depth. The boards were then sanded and buffed to add an extra layer of shine. A high-durability clear coat was finally applied to ensure both beauty and longevity.