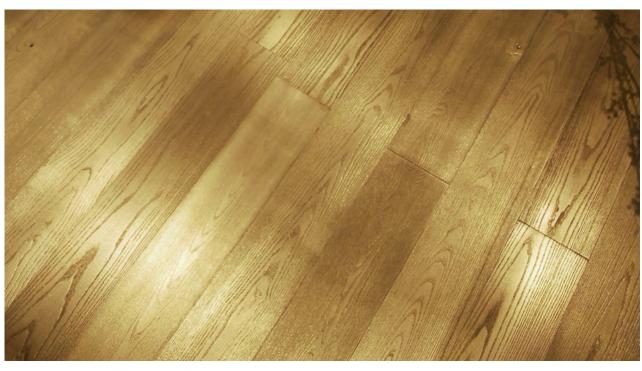

#### CASE STUDY

| CLIENT      | Residential  |
|-------------|--------------|
| SECTOR      | Flooring     |
| LOCATION    | London, UK   |
| APPLICATION | Oak Flooring |
| FINISH      | Coated       |
| COLOUR      | Classic Gold |

### DESCRIPTION

Engineered oak was specially treated to highlight the wood's natural grain. Metalier Solvent-based Classic Gold was applied and then texture-brushed to enhance the grain's depth. The boards were then sanded and buffed to add an extra layer of shine. A high-durability clear coat was finally applied to ensure both beauty and longevity.